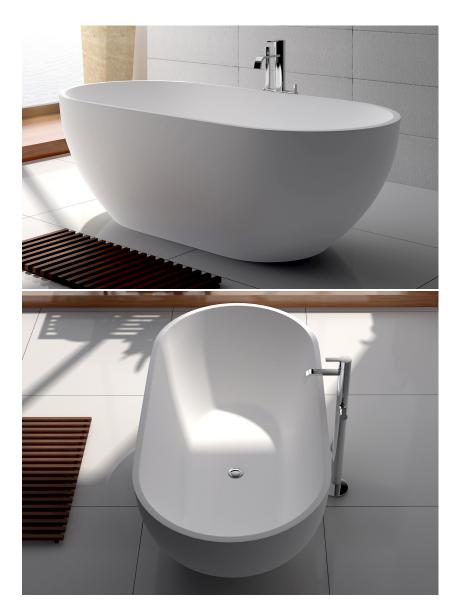

## NERO 1780

## Free-Standing Cast Stone Bath

- Cast Stone Solid Surface Bath
- Matte white finish
- Modern free-standing style
- Opulent 900mm width
- Easy to clean finish
- Chrome waste included with bath
- Matte white waste available separately
- Also available in 1550 & 1400 lengths
- Matching basin available (CSB63)