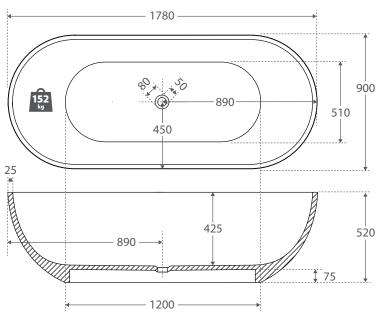

| Product Code | ST12          |
|--------------|---------------|
| Barcode      | 9347900001234 |

| Specifications |         |
|----------------|---------|
| Length         | 1780 mm |
| Width          | 900 mm  |
| Height         | 520 mm  |
| Weight         | 152 kg  |

All measurements are in millimetres and subject to change without notice. Effective 1st May 2017.